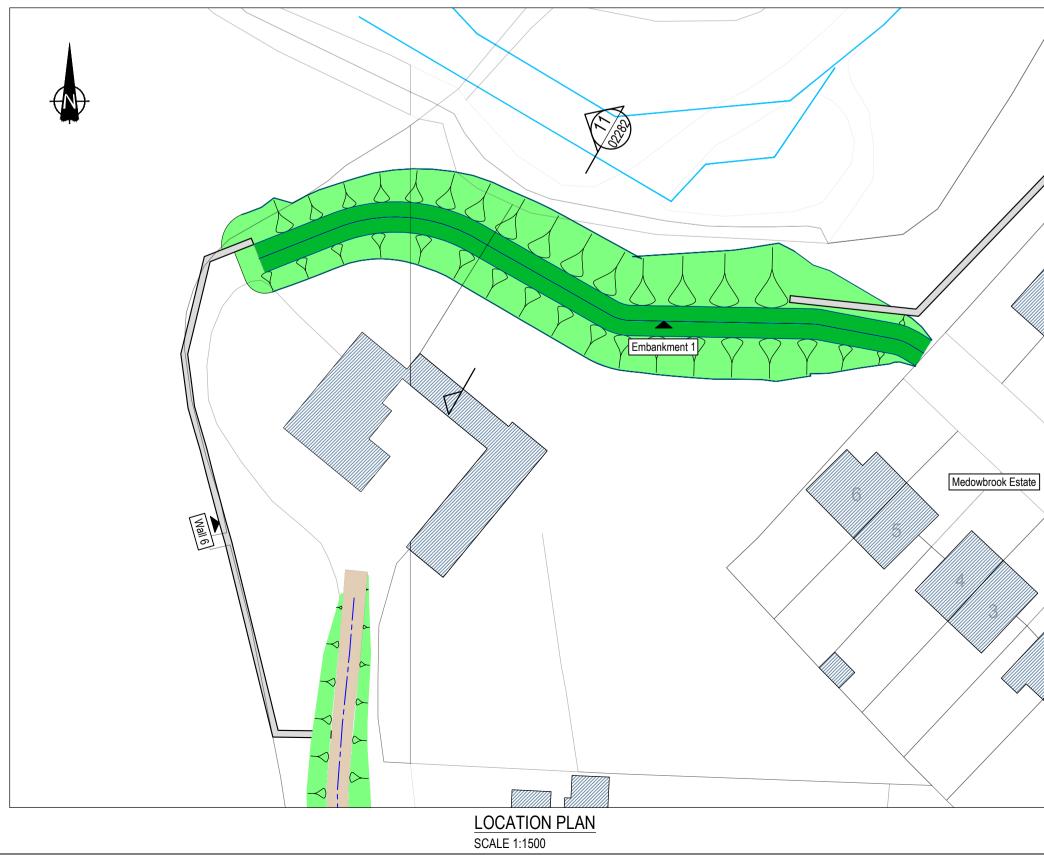

WALL 6 - LONGSECTION SCALE: H 1:200,V 1:200. DATUM: 20.000

> WALL 6 LONGSECTION SCALE H 1:200,V 1:200

| Consultants and I                            |                                                                        | is the copyright of the ced without their written       |  |
|----------------------------------------------|------------------------------------------------------------------------|---------------------------------------------------------|--|
| All drawings remain                          | ain the property of th                                                 | e Consultants.                                          |  |
|                                              |                                                                        |                                                         |  |
| LEGEND                                       | PROPOSED FLOOD                                                         | N M/A I I                                               |  |
|                                              | PROPOSED LOW LE                                                        |                                                         |  |
|                                              | PROPOSED EMBAN                                                         | IKMENT                                                  |  |
|                                              | EXISTING BUILDING                                                      | 3                                                       |  |
|                                              | EXISTING GROUND<br>PROPERTY SIDE                                       | ) LEVEL                                                 |  |
|                                              | EXISTING GROUND<br>RIVER SIDE                                          | LEVEL                                                   |  |
|                                              | PROPOSED DEMOL                                                         | JNTABLE BARRIER                                         |  |
| GENERAL NOT                                  | res:                                                                   |                                                         |  |
|                                              | EVELS INDICATED ARE                                                    |                                                         |  |
|                                              | 2. GROUND LEVELS TO BE REINSTATED TO EXISTING<br>LEVELS WHERE FEASIBLE |                                                         |  |
| 3. PRELIMINA                                 | RY LEVELS INDICATED                                                    | ON DRAWINGS, FINAL<br>NFIRMED AT DETAILED               |  |
| DESIGN STA                                   | AGE                                                                    | D ON DRAWINGS, FINAL                                    |  |
| FLOOD DEF                                    | ENCE AND CONSTRUCT<br>O AT DETAILED DESIGN                             | CTION DETAILS TO BE                                     |  |
|                                              |                                                                        |                                                         |  |
|                                              |                                                                        |                                                         |  |
|                                              |                                                                        |                                                         |  |
|                                              |                                                                        |                                                         |  |
|                                              |                                                                        |                                                         |  |
|                                              |                                                                        |                                                         |  |
|                                              |                                                                        |                                                         |  |
|                                              |                                                                        |                                                         |  |
|                                              |                                                                        |                                                         |  |
|                                              |                                                                        |                                                         |  |
|                                              |                                                                        |                                                         |  |
|                                              |                                                                        |                                                         |  |
|                                              |                                                                        |                                                         |  |
|                                              |                                                                        |                                                         |  |
|                                              |                                                                        |                                                         |  |
|                                              |                                                                        |                                                         |  |
| P01 S2 PUBLIC CO                             | NSULTATION                                                             | DG WS 30/08/2023                                        |  |
| Rev. Suit. Description                       | 1                                                                      | Drawn Ch'kd Date                                        |  |
|                                              |                                                                        |                                                         |  |
|                                              |                                                                        | Oifig na<br>nOibreacha Poiblí<br>Office of Public Works |  |
|                                              |                                                                        | Office of Public Works                                  |  |
|                                              |                                                                        |                                                         |  |
|                                              |                                                                        | hairle Cathrach                                         |  |
| 201                                          | रिं Cor                                                                | ntae <b>Luimnigh</b>                                    |  |
|                                              |                                                                        | rick City                                               |  |
|                                              | θ Coι                                                                  | unty Council                                            |  |
| Clients Representative:                      |                                                                        |                                                         |  |
|                                              | DDV                                                                    |                                                         |  |
|                                              | ARRY                                                                   | JBA                                                     |  |
|                                              | ARTNERS                                                                | consulting                                              |  |
| consulting                                   | engineers                                                              |                                                         |  |
|                                              | artners Limited Cor                                                    |                                                         |  |
| Classon House, Dundro<br>www.jbbarry.ie      | um Business Park, Dundi                                                | rum Road, Dublin 14                                     |  |
| JBA Consulting Eng<br>24 Grove Island, Corba | jineers and Scientists                                                 | Limited                                                 |  |
| www.jbaconsulting.ie                         | ,, <b>L</b> IIIOIION                                                   |                                                         |  |
| Project                                      | CASTLECONNEI                                                           | LL                                                      |  |
| FLC                                          | OD RELIEF SCI                                                          | HEME                                                    |  |
| Drawing Title                                |                                                                        |                                                         |  |
| _                                            | DOWBROOK ES                                                            | TATE &                                                  |  |
| S                                            | TORMONT HOL                                                            | JSE                                                     |  |
| ELEVAT                                       | FIONS & LONGS                                                          | ECTIONS                                                 |  |
| Drawn by :                                   | Date :                                                                 | 30/00/2022                                              |  |
| Drawn by : DG<br>Checked by : WS             |                                                                        | 30/08/2023<br>30/08/2023                                |  |
| Approved by : RK                             |                                                                        | 30/08/2023                                              |  |
| Internal Project REF : JB<br>Scales : 1.6    |                                                                        |                                                         |  |
| Stage :                                      | 500 @ A1, 1:200                                                        | W A I                                                   |  |
| Drawing No. :                                | ONSULTATION                                                            | Devision Devision -                                     |  |
|                                              | X-DR-C-02275                                                           | RevisionSuitability CodeP01S2                           |  |