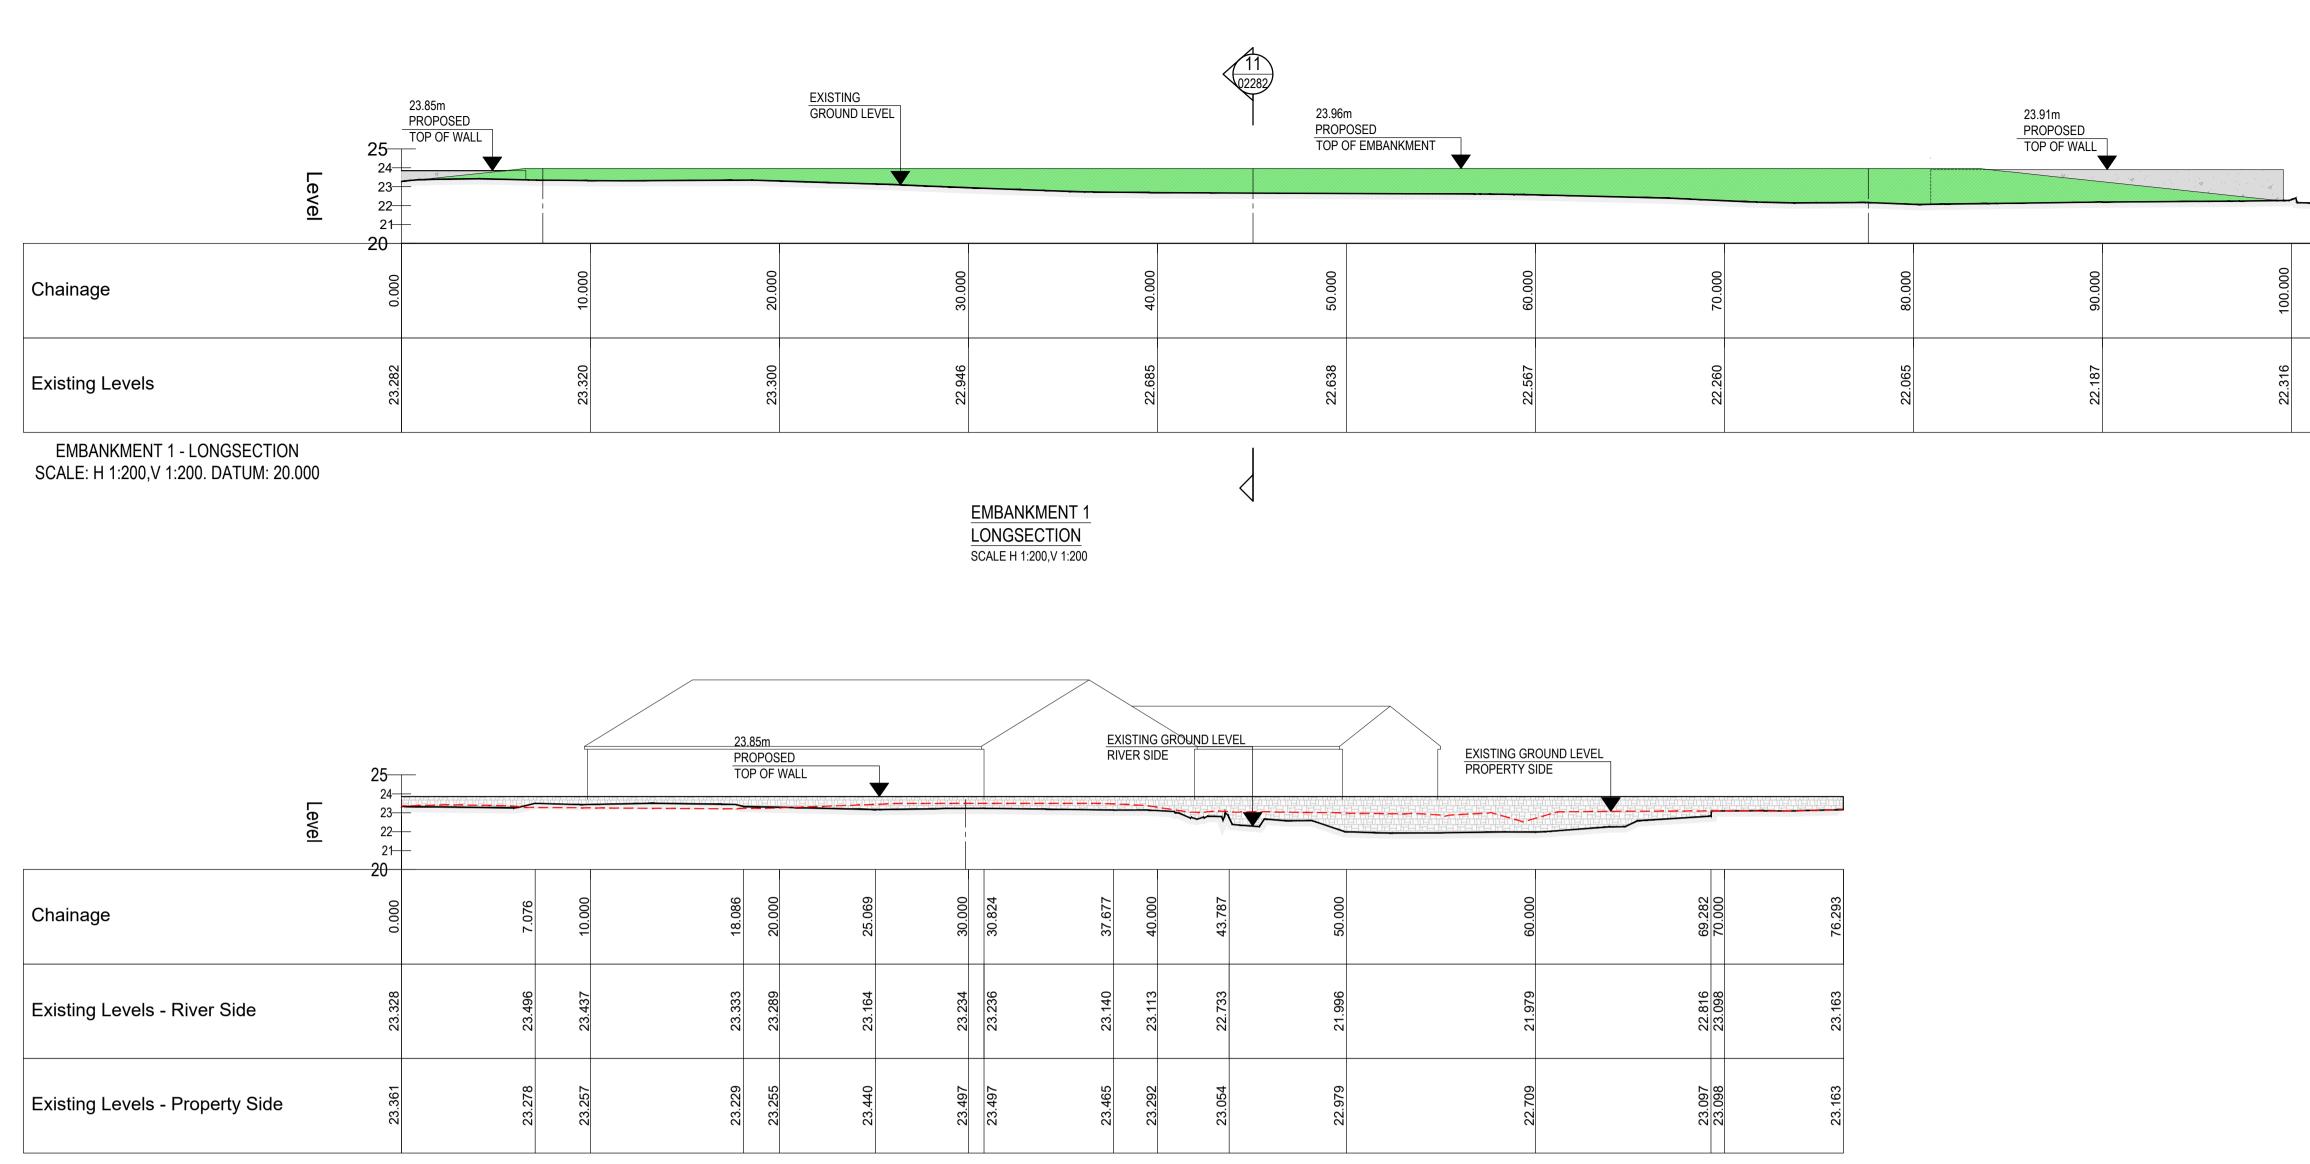

WALL 6 - LONGSECTION SCALE: H 1:200,V 1:200. DATUM: 20.000

> WALL 6 LONGSECTION SCALE H 1:200,V 1:200

| Consultants and I                            |                                                                        | is the copyright of the ced without their written       |  |
|----------------------------------------------|------------------------------------------------------------------------|---------------------------------------------------------|--|
| All drawings remain                          | ain the property of th                                                 | e Consultants.                                          |  |
|                                              |                                                                        |                                                         |  |
| LEGEND                                       | PROPOSED FLOOD                                                         | N M/A I I                                               |  |
|                                              | PROPOSED LOW LE                                                        |                                                         |  |
|                                              | PROPOSED EMBAN                                                         | IKMENT                                                  |  |
|                                              | EXISTING BUILDING                                                      | 3                                                       |  |
|                                              | EXISTING GROUND<br>PROPERTY SIDE                                       | ) LEVEL                                                 |  |
|                                              | EXISTING GROUND<br>RIVER SIDE                                          | LEVEL                                                   |  |
|                                              | PROPOSED DEMOL                                                         | JNTABLE BARRIER                                         |  |
| GENERAL NOT                                  | res:                                                                   |                                                         |  |
|                                              | EVELS INDICATED ARE                                                    |                                                         |  |
|                                              | 2. GROUND LEVELS TO BE REINSTATED TO EXISTING<br>LEVELS WHERE FEASIBLE |                                                         |  |
| 3. PRELIMINA                                 | RY LEVELS INDICATED                                                    | ON DRAWINGS, FINAL<br>NFIRMED AT DETAILED               |  |
| DESIGN STA                                   | AGE                                                                    | D ON DRAWINGS, FINAL                                    |  |
| FLOOD DEF                                    | ENCE AND CONSTRUCT<br>O AT DETAILED DESIGN                             | CTION DETAILS TO BE                                     |  |
|                                              |                                                                        |                                                         |  |
|                                              |                                                                        |                                                         |  |
|                                              |                                                                        |                                                         |  |
|                                              |                                                                        |                                                         |  |
|                                              |                                                                        |                                                         |  |
|                                              |                                                                        |                                                         |  |
|                                              |                                                                        |                                                         |  |
|                                              |                                                                        |                                                         |  |
|                                              |                                                                        |                                                         |  |
|                                              |                                                                        |                                                         |  |
|                                              |                                                                        |                                                         |  |
|                                              |                                                                        |                                                         |  |
|                                              |                                                                        |                                                         |  |
|                                              |                                                                        |                                                         |  |
|                                              |                                                                        |                                                         |  |
|                                              |                                                                        |                                                         |  |
| P01 S2 PUBLIC CO                             | NSULTATION                                                             | DG WS 30/08/2023                                        |  |
| Rev. Suit. Description                       | 1                                                                      | Drawn Ch'kd Date                                        |  |
|                                              |                                                                        |                                                         |  |
|                                              |                                                                        | Oifig na<br>nOibreacha Poiblí<br>Office of Public Works |  |
|                                              |                                                                        | Office of Public Works                                  |  |
|                                              |                                                                        |                                                         |  |
|                                              |                                                                        | hairle Cathrach                                         |  |
| 201                                          | रिं Cor                                                                | ntae <b>Luimnigh</b>                                    |  |
|                                              |                                                                        | rick City                                               |  |
|                                              | θ Coι                                                                  | unty Council                                            |  |
| Clients Representative:                      |                                                                        |                                                         |  |
|                                              | DDV                                                                    |                                                         |  |
|                                              | ARRY                                                                   | JBA                                                     |  |
|                                              | ARTNERS                                                                | consulting                                              |  |
| consulting                                   | engineers                                                              |                                                         |  |
|                                              | artners Limited Cor                                                    |                                                         |  |
| Classon House, Dundro<br>www.jbbarry.ie      | um Business Park, Dundi                                                | rum Road, Dublin 14                                     |  |
| JBA Consulting Eng<br>24 Grove Island, Corba | jineers and Scientists                                                 | Limited                                                 |  |
| www.jbaconsulting.ie                         | ,, <b>L</b> IIIOIION                                                   |                                                         |  |
| Project                                      | CASTLECONNEI                                                           | LL                                                      |  |
| FLC                                          | OD RELIEF SCI                                                          | HEME                                                    |  |
| Drawing Title                                |                                                                        |                                                         |  |
| _                                            | DOWBROOK ES                                                            | TATE &                                                  |  |
| S                                            | TORMONT HOL                                                            | JSE                                                     |  |
| ELEVAT                                       | FIONS & LONGS                                                          | ECTIONS                                                 |  |
| Drawn by :                                   | Date :                                                                 | 30/00/2022                                              |  |
| Drawn by : DG<br>Checked by : WS             |                                                                        | 30/08/2023<br>30/08/2023                                |  |
| Approved by : RK                             |                                                                        | 30/08/2023                                              |  |
| Internal Project REF : JB<br>Scales : 1.6    |                                                                        |                                                         |  |
| Stage :                                      | 500 @ A1, 1:200                                                        | W A I                                                   |  |
| Drawing No. :                                | ONSULTATION                                                            | Devision Devision -                                     |  |
|                                              | X-DR-C-02275                                                           | RevisionSuitability CodeP01S2                           |  |